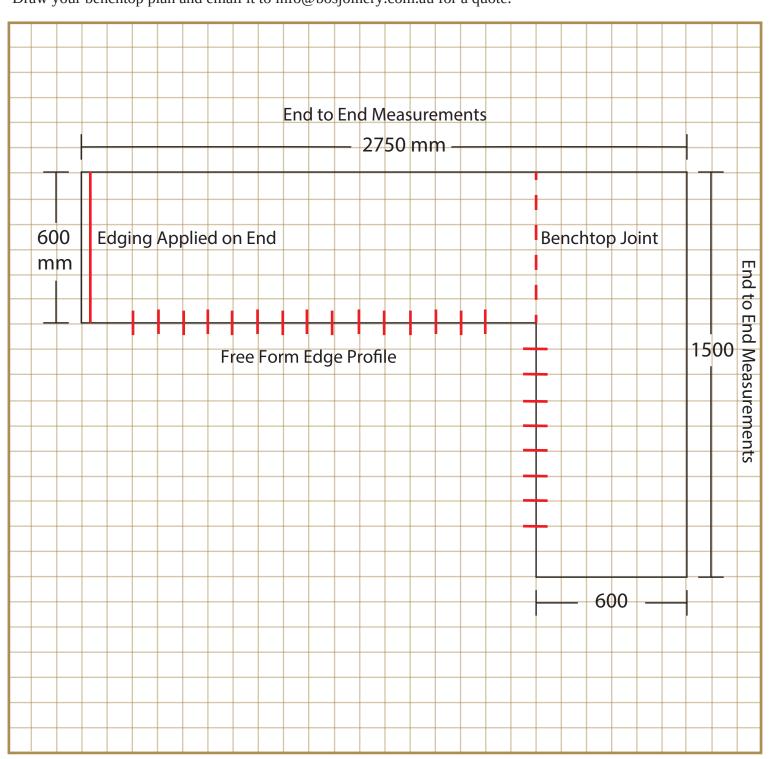

## \*\* THIS IS A SAMPLE PAGE \*\*

See below an example of a typical benchtop drawing.

All measurements to be noted in Millimetres (mm).

Draw your benchtop plan and email it to info@bosjoinery.com.au for a quote.